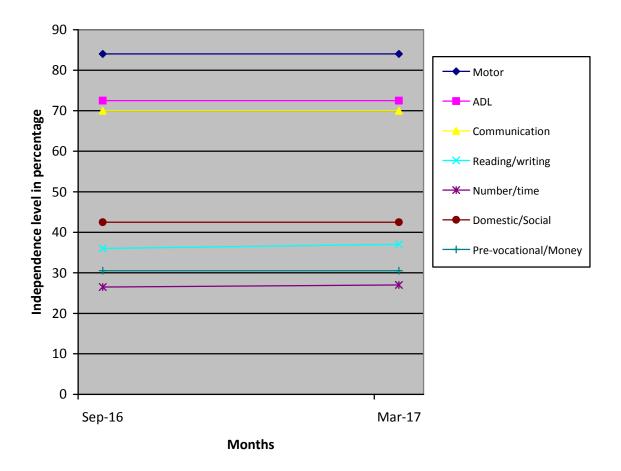

| Class (*)                                                        | Primary                                                                                                                            |                                       |                              |                 |                              |  |  |
|------------------------------------------------------------------|------------------------------------------------------------------------------------------------------------------------------------|---------------------------------------|------------------------------|-----------------|------------------------------|--|--|
| Report Period                                                    | Sep 2016 to Mar 2017                                                                                                               |                                       |                              |                 |                              |  |  |
| Severity of Intellectual Disability                              | Moderate Intellectual disability                                                                                                   |                                       |                              |                 |                              |  |  |
| Assessment                                                       |                                                                                                                                    | Sep 2016<br>(Initial<br>assessment**) |                              | Mar 2017<br>(%) |                              |  |  |
| (**-% represents<br>assessment based on<br>normal development of | 1.Motor Activities 84                                                                                                              |                                       | 34                           | 84              |                              |  |  |
| 100%)                                                            | 2.Activities of Daily<br>Living                                                                                                    | 72.5                                  |                              | 72.5            |                              |  |  |
|                                                                  | 3.Communication                                                                                                                    | 70                                    |                              | 70              |                              |  |  |
|                                                                  | 4.Reading/ Writing                                                                                                                 | 36                                    |                              | 37              |                              |  |  |
|                                                                  | 5.Number/ Time                                                                                                                     | 26.5                                  |                              | 27              |                              |  |  |
|                                                                  | 6.Domestic / Social<br>Skills                                                                                                      | 4                                     | 2.5 42.5                     |                 |                              |  |  |
|                                                                  | 7.Pre Vocational /<br>Money Concept                                                                                                | 3                                     | 0.5 30.5                     |                 |                              |  |  |
| Extra Curricular / Participation                                 |                                                                                                                                    |                                       | No. of program participation |                 | Prizes /<br>Recognitions won |  |  |
| P                                                                | Cultural                                                                                                                           |                                       | -                            |                 | -                            |  |  |
|                                                                  | Sports                                                                                                                             | -                                     |                              | -               |                              |  |  |
|                                                                  | Drawing                                                                                                                            | -                                     |                              | -               |                              |  |  |
| Progress Report                                                  | Since joining, he has improved 0.21% on average out of seven areas in period of 6 months based on BASIC-MR Scale provided by NIMH. |                                       |                              |                 |                              |  |  |
| Comments                                                         | At present we are teaching                                                                                                         |                                       |                              |                 |                              |  |  |